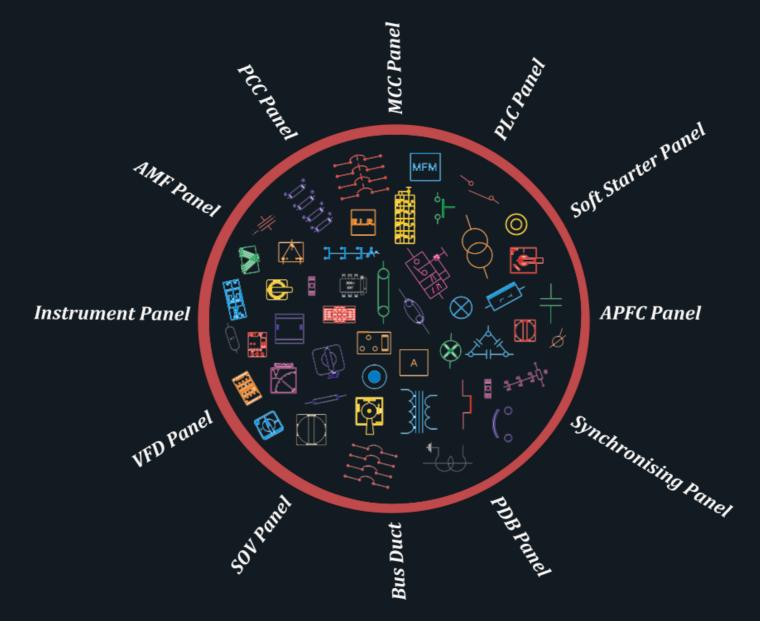

# Panels

Voice of The Industrial Automation CFT offers configurable Programmable Logic Controller (PLC) panels that provide flexible, reliable, and affordable automation control for any industrial, manufacturing, or production process application.

Programmable Logic Controllers are available from an extensive network of leading electrical control manufacturers including Allen Bradley, Esa, and Siemens to ensure your preferred manufacturer's products are available for configuration.