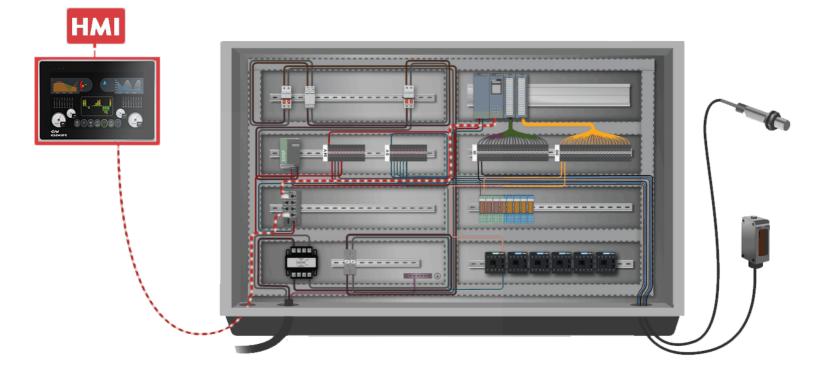

# Panels

Voice of The Industrial Automation CFT offers configurable Programmable Logic Controller (PLC) panels that provide flexible, reliable, and affordable automation control for any industrial, manufacturing, or production process application.